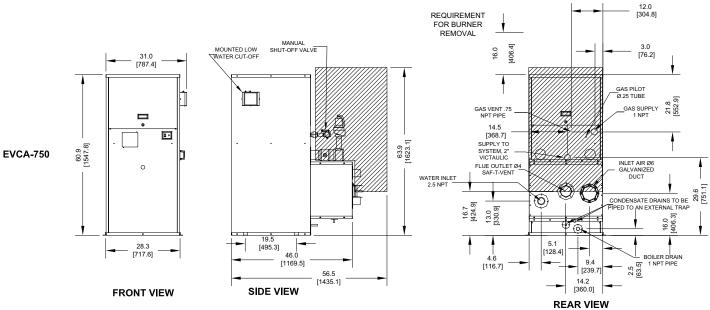

## **RATINGS AND DIMENSIONS**

|                        | INDAIN VIEW    |                          |                                          |                              |                      |                      |
|------------------------|----------------|--------------------------|------------------------------------------|------------------------------|----------------------|----------------------|
| BOILER MODEL<br>NUMBER | CERTIFIED®     |                          |                                          | CAPACITIES                   |                      |                      |
|                        | INPUT<br>(MBH) | GROSS<br>OUTPUT<br>(MBH) | NET AHRI<br>RATING<br>(MBH) <sup>2</sup> | WATER<br>VOLUME<br>(gallons) | DRY WEIGHT<br>(lbs.) | WET WEIGHT<br>(lbs.) |
| EVCA-750               | 750            | 699                      | 608                                      | 16.7                         | 1,401                | 1,672                |
| EVCA-1000              | 1,000          | 939                      | 817                                      | 18.4                         | 1,518                | 1,868                |