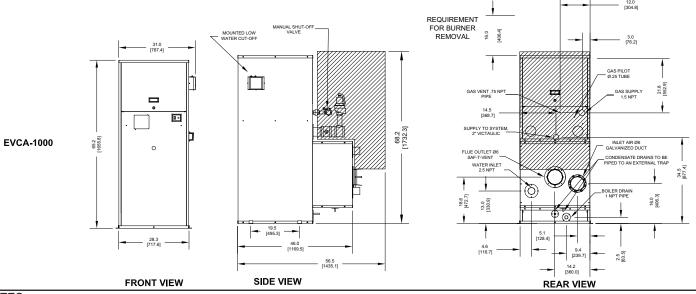

## **RATINGS AND DIMENSIONS**

|                        | INDAIN VIEW    |                          |                                          |                              |                      |                      |
|------------------------|----------------|--------------------------|------------------------------------------|------------------------------|----------------------|----------------------|
| BOILER MODEL<br>NUMBER | CERTIFIED®     |                          |                                          | CAPACITIES                   |                      |                      |
|                        | INPUT<br>(MBH) | GROSS<br>OUTPUT<br>(MBH) | NET AHRI<br>RATING<br>(MBH) <sup>2</sup> | WATER<br>VOLUME<br>(gallons) | DRY WEIGHT<br>(lbs.) | WET WEIGHT<br>(lbs.) |
| EVCA-750               | 750            | 699                      | 608                                      | 16.7                         | 1,401                | 1,672                |
| EVCA-1000              | 1,000          | 939                      | 817                                      | 18.4                         | 1,518                | 1,868                |